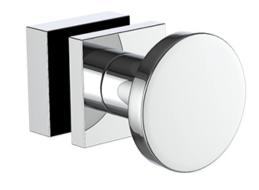

LET THERE BE**DESIGN.** 

Single Knob shown with

a Small Rosette

## **FEATURES**

- Premium 304 Grade Stainless Steel
- Solid Mount Construction
- Concealed Installation Hardware
- Solid End Cap provided for side opposite to the door for a seamless look

**Small Rosette** 