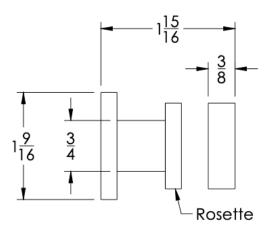

**FRONT** 

SIDE

**Small Rosette** 

**Installation Notes**: Center to center hole drilling dimension are same as mentioned in column. <u>Diameter of glass hole</u> for installation is 1/2".

Standard hardware supplied can accommodate glass thicknesses 1/4" to 1/2". Please contact us for custom hardware in case glass thickness exceeds 1/2".

## Dimensions in inches

NOTE: Dimensions subject to change without notice.