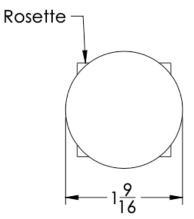

**FRONT** 

SIDE

**Small Rosette** 

**Installation Notes**: Center to center hole drilling dimension are same as mentioned in column. <u>Diameter of glass hole</u> for installation is 1/2".

Standard hardware supplied can accommodate glass thicknesses 1/4" to 1/2". Please contact us for custom hardware in case glass thickness exceeds 1/2".

## Dimensions in inches

NOTE: Dimensions subject to change without notice.