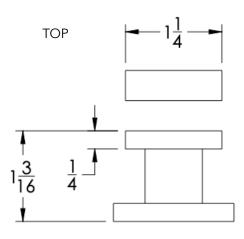

**FRONT** 

SIDE

**Small Rosette** 

**Installation Notes**: Center to center hole drilling dimension are same as mentioned in column. <u>Diameter of glass hole</u> for installation is 1/2".

Standard hardware supplied can accommodate glass thicknesses 1/4" to 1/2". Please contact us for custom hardware in case glass thickness exceeds 1/2".

## Dimensions in inches

NOTE: Dimensions subject to change without notice.